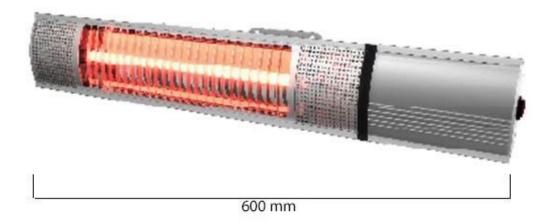

## Size

| Depth        | 15 cm   |
|--------------|---------|
| Height       | 10 cm   |
| Length/Width | 60 cm   |
| Weight       | 2,25 kg |