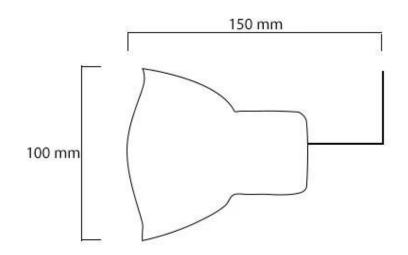

## Size

| Depth        | 15 cm   |
|--------------|---------|
| Height       | 10 cm   |
| Length/Width | 60 cm   |
| Weight       | 2,25 kg |