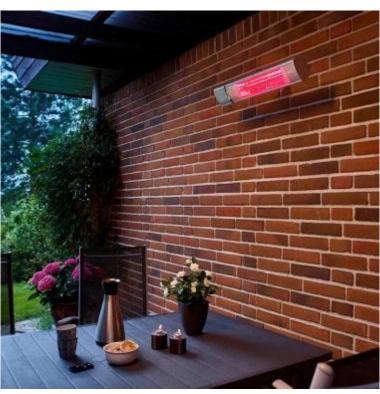

# PATIO HEATER WALL-MOUNTED 500-1000-1500 W, SILVER

OUT-70-110

Silver, wall mounted patio heater from HORTUS. Controlled with remote control, heat effect of 500, 1000 or 1500 Watt.

## **Features**

| Heating | 3-5 m2 |
|---------|--------|
|         |        |