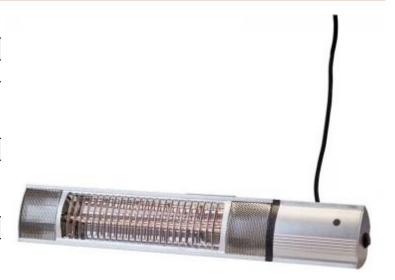

# PATIO HEATER WALL-MOUNTED 500-1000-1500 W, SILVER

OUT-70-110

Silver, wall mounted patio heater from HORTUS. Controlled with remote control, heat effect of 500, 1000 or 1500 Watt.

## **Appearance**

| Colour    | Silver   |
|-----------|----------|
| Materials | Aluminum |

## Type

| Brand       | Hortus                                |
|-------------|---------------------------------------|
| Producttype | Wall-mounted electric patio<br>heater |
| Use         | Outdoor                               |
| Warranty    | 2 years                               |