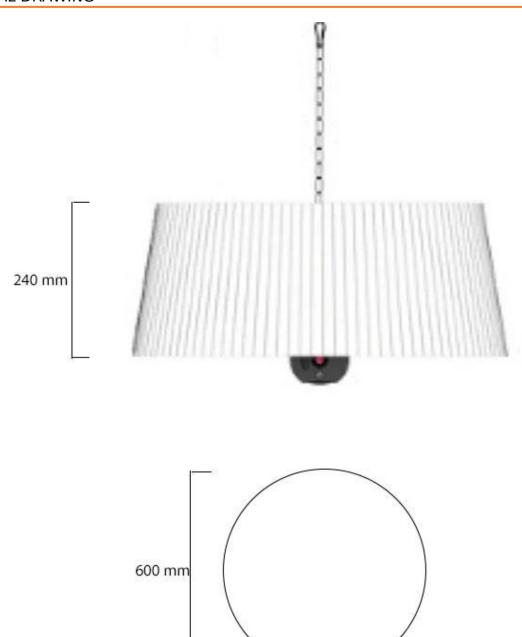

### Size

| Diameter | 60 cm  |
|----------|--------|
| Height   | 24 cm  |
| Weight   | 7,1 kg |