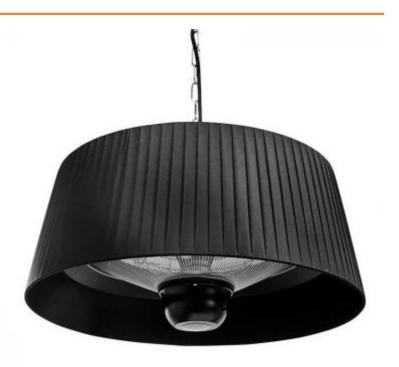

# **PATIO HEATER HANGING 800-1000-1800 W - Ø60 CM**

OUT-70-106

Modern and stylish electric patio heater designed to hang from the ceiling. This nice heater has built-in LED light and works perfectly above a table.

### **Appearance**

| Colour    | Black    |
|-----------|----------|
| Materials | Aluminum |

### Size

| Diameter | 60 cm  |
|----------|--------|
| Height   | 24 cm  |
| Weight   | 7,1 kg |