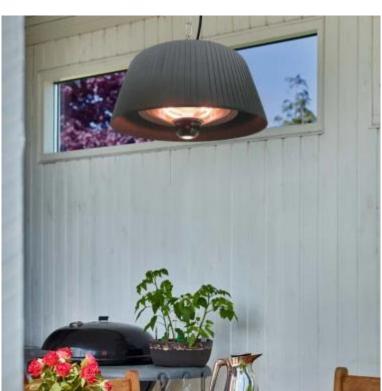

# **PATIO HEATER HANGING 800-1000-1800 W - Ø60 CM**

OUT-70-106

Modern and stylish electric patio heater designed to hang from the ceiling. This nice heater has built-in LED light and works perfectly above a table.

### **Features**

| Heating | 4-5 m2 |
|---------|--------|
| _       |        |