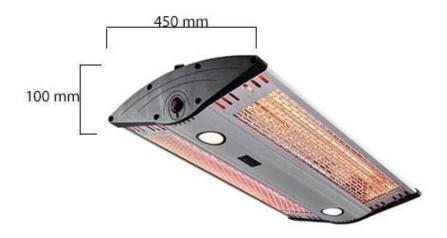

## Size

| Depth        | 45 cm  |
|--------------|--------|
| Height       | 10 cm  |
| Length/Width | 65 cm  |
| Weight       | 6,4 kg |