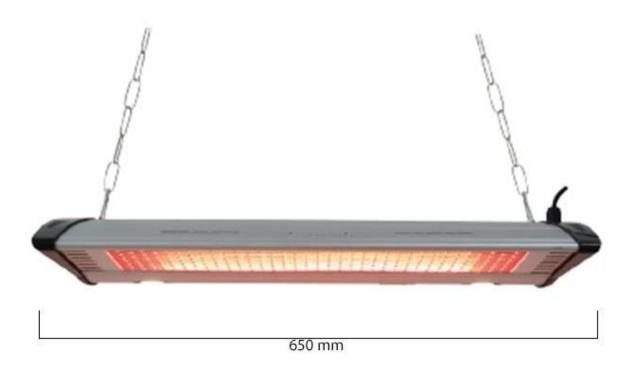

## Size

| Depth        | 45 cm  |
|--------------|--------|
| Height       | 10 cm  |
| Length/Width | 65 cm  |
| Weight       | 6,4 kg |