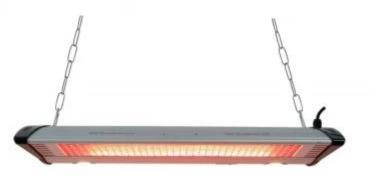

# **PATIO HEATER HANGING 1000-2000 W WITH REMOTE**

OUT-70-104

Silver patio heater for hanging from the ceiling, that can heat 8-10 square meters. This heater has a very high energy efficiency of 92%, and, therefore, provides very good heat.

#### **Features**

| Control           | Remote Control |
|-------------------|----------------|
| Fuel              | Electricity    |
| Heat output (max) | 2 kW           |

#### **Features**

| Heating | 4-5 m2 |
|---------|--------|
|         |        |