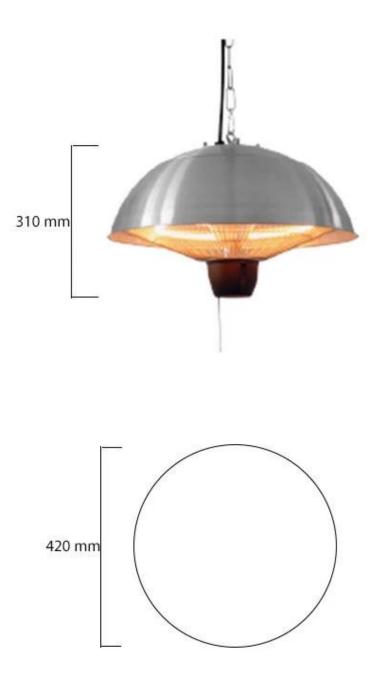

#### Size

| Diameter | 42 cm   |
|----------|---------|
| Height   | 31 cm   |
| Weight   | 1,75 kg |