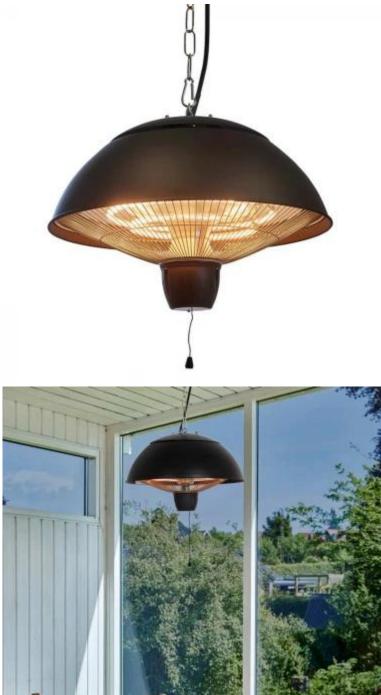

## PATIO HEATER HANGING 600-1500 W, HA, Ø42 CM

OUT-70-103

Black hanging patio heater from HORTUS which can be hung over a table. You can adjust the heat output in 2 levels with this lamp - 0.6 and 1.5 kW