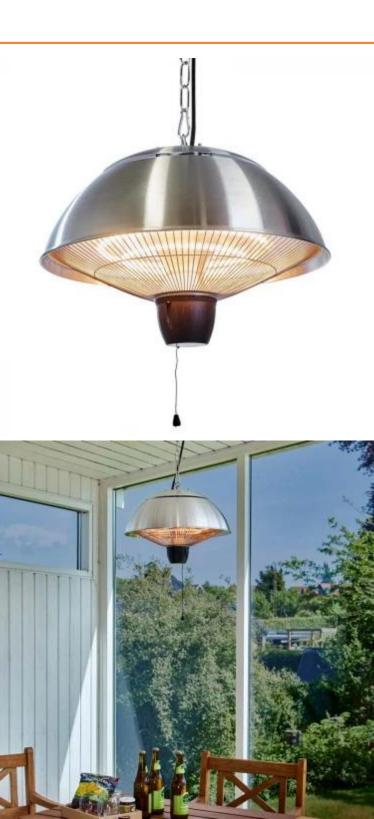

## PATIO HEATER HANGING 600-1500 W, HA, Ø42 CM

OUT-70-102

Silver ceiling hanging patio heater from HORTUS. This patio heater can be adjusted according to heat requirements from 600/1500 W

#### Size

| Diameter | 42 cm   |
|----------|---------|
| Height   | 31 cm   |
| Weight   | 1,75 kg |

Hortus

#### Туре

| Brand       | Hortus                        |
|-------------|-------------------------------|
| Producttype | Hanging Electric Patio Heater |
| Use         | Outdoor                       |