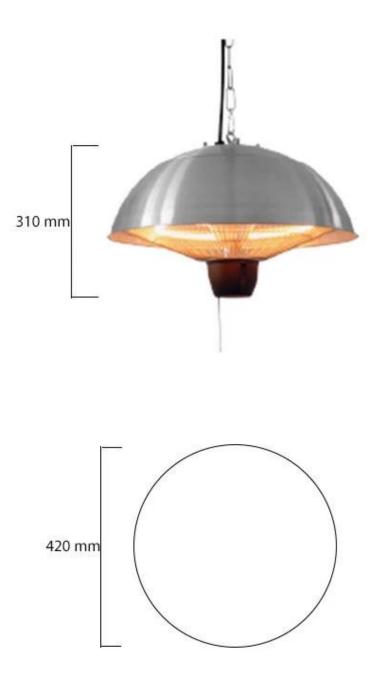

#### Size

| Diameter | 42 cm   |
|----------|---------|
| Height   | 31 cm   |
| Weight   | 1,75 kg |

Hortus