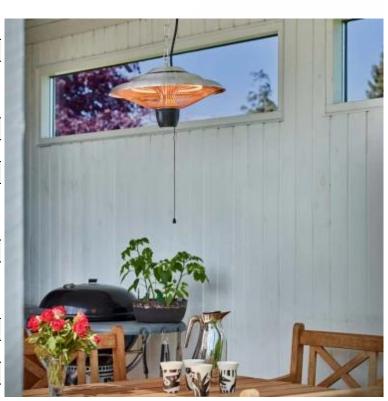

# PATIO HEATER HANGING 1500 W, HA, Ø42 CM, SILVER

OUT-70-101

Ceiling-mounted infrared patio heater with 1.5 kW, which gives you a great heat for the garden or patio.