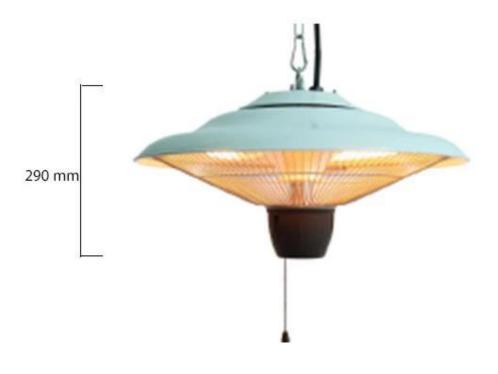

## Size

| Diameter | 42 cm   |
|----------|---------|
| Height   | 30 cm   |
| Weight   | 2,75 kg |