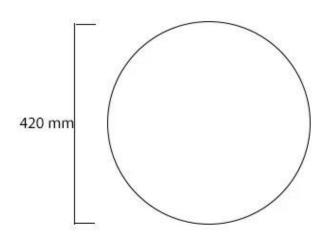

## Size

| Diameter | 42 cm   |
|----------|---------|
| Height   | 30 cm   |
| Weight   | 2,75 kg |