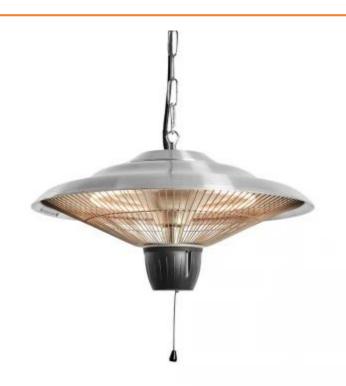

# PATIO HEATER HANGING 1500 W, HA, Ø42 CM, SILVER

OUT-70-101

Ceiling-mounted infrared patio heater with 1.5 kW, which gives you a great heat for the garden or patio.

### **Appearance**

| Colour    | Silver   |
|-----------|----------|
| Materials | Aluminum |

# **Features**

| Type of Light Halog | en clear glare |
|---------------------|----------------|
|---------------------|----------------|