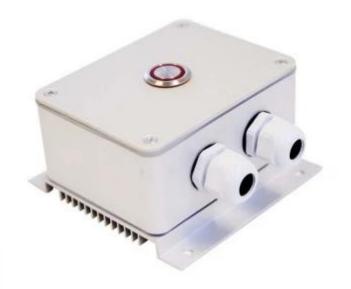

# **TIMER FOR HEAT1 PATIO HEATERS**

OUT-70-221

Environmentally friendly timer switch for HEAT1 patio heaters up to 2 kW.