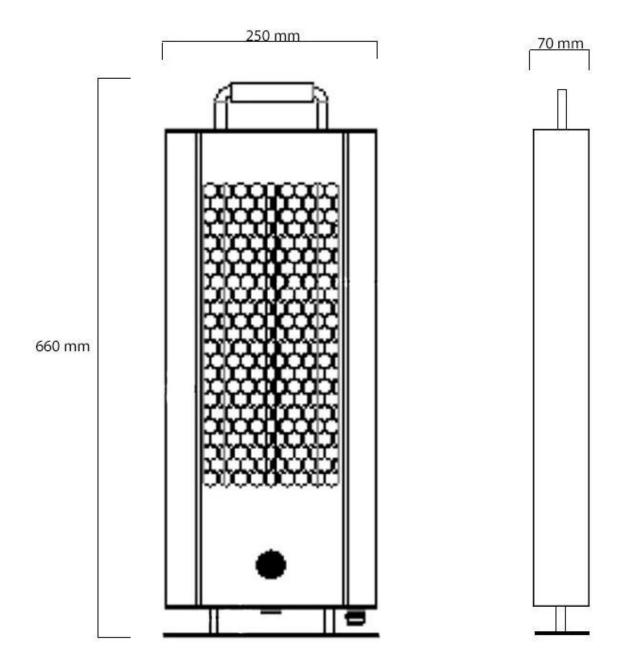

# Size

| Depth        | 7 cm  |
|--------------|-------|
| Height       | 66 cm |
| Length/Width | 25 cm |
| Weight       | 4 kg  |