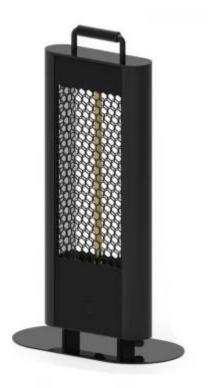

# **HEAT1 PATIO HEATER 1200W FOR UNDER TABLE**

OUT-70-216

HEAT1 Eco High-Line patio heater designed to be placed under a table, where it will distribute heat - especially to legs and feet.

#### **Appearance**

| Colour        | Black        |
|---------------|--------------|
| Finish        | Powdercoated |
| Glas included | No           |
| Materials     | Aluminum     |