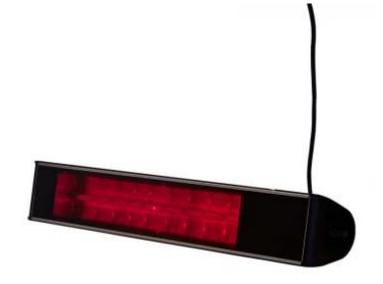

# **PATIO HEATER ECO PRO-LINE 2000W FROM HEAT1**

OUT-70-213

HEAT1 professional patio heater with 2 kW and high performance and an elegant design.