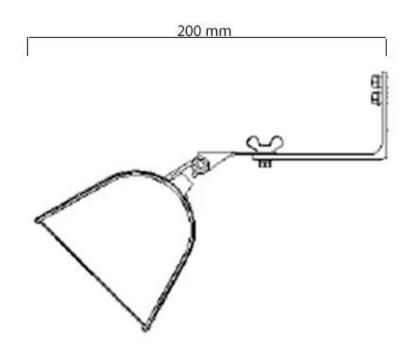

# Size

| Depth        | 20 cm  |
|--------------|--------|
| Height       | 14 cm  |
| Length/Width | 79 cm  |
| Weight       | 2,7 kg |