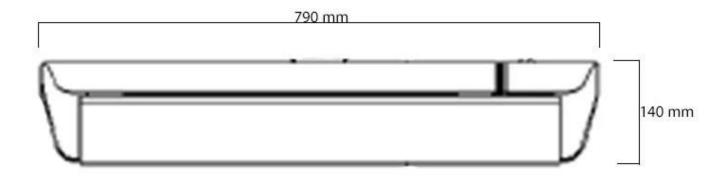

# Size

| Depth        | 20 cm  |
|--------------|--------|
| Height       | 14 cm  |
| Length/Width | 79 cm  |
| Weight       | 2,7 kg |