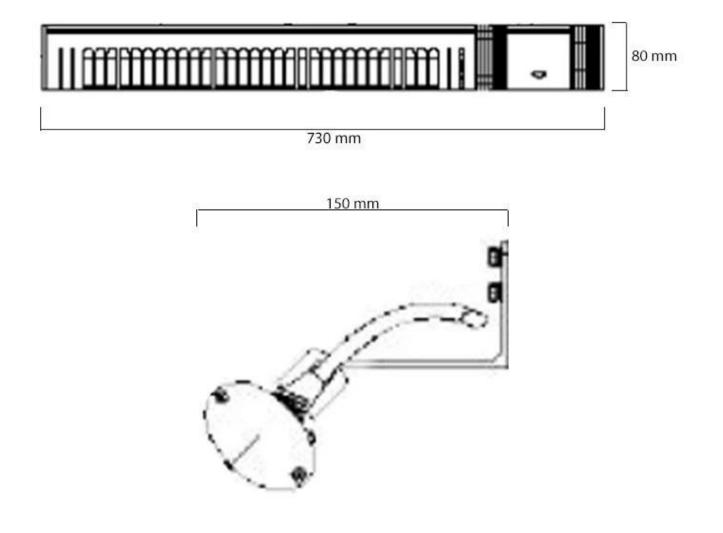

## Size

| Depth        | 15 cm  |
|--------------|--------|
| Height       | 8 cm   |
| Length/Width | 73 cm  |
| Weight       | 1,5 kg |