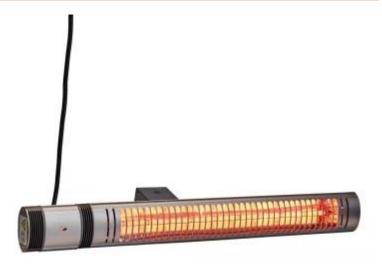

# PATIO HEATER HEAT1 ECO HIGH-LINE 2000W TITANIUM OUT-70-210

Eco High-Line professional patio heater in titanium grey, which contributes to a good heating on colder days.