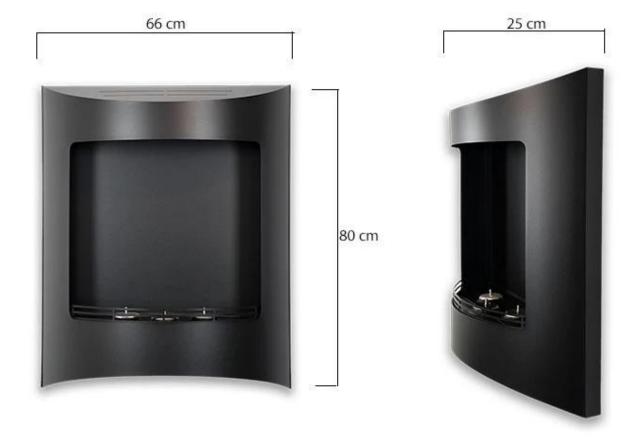

### Size

| Depth        | 25 cm |
|--------------|-------|
| Height       | 80 cm |
| Length/Width | 66 cm |
| Weight       | 21 kg |