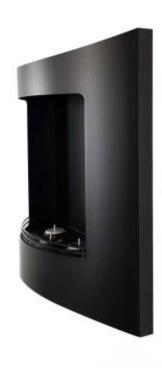

# **RETRA TRIO - BLACK**

BIO-50-113

Classic stylish black bioethanol fireplace from Danish Nordlys. The three burners provide large and beautiful flames and a long burning time.

# **Appearance**

| Colour    | Black           |
|-----------|-----------------|
| Finish    | Powdercoated    |
| Materials | Stainless Steel |