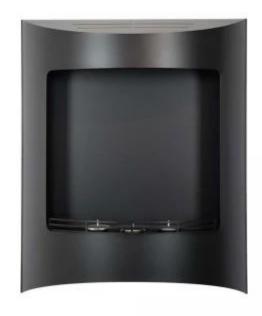

# **RETRA TRIO - BLACK**

BIO-50-113

Classic stylish black bioethanol fireplace from Danish Nordlys. The three burners provide large and beautiful flames and a long burning time.

# **Appearance**

| Colour    | Black           |
|-----------|-----------------|
| Finish    | Powdercoated    |
| Materials | Stainless Steel |