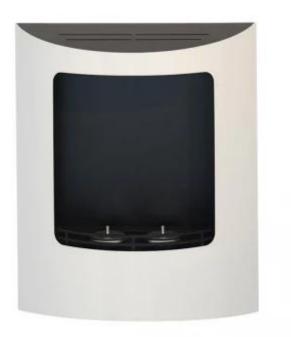

### **RETRA DUO - WHITE**

BIO-50-112

Nice and classic white wall mounted bioethanol fireplace from Nordlys Denmark with a curved front. The 2 burners provides up to 6 burning hours.