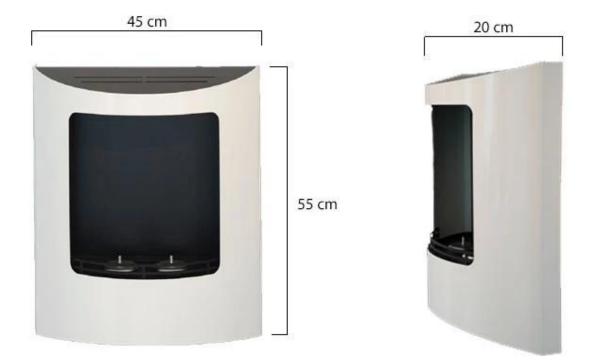

#### Size

| Depth        | 20 cm |
|--------------|-------|
| Height       | 55 cm |
| Length/Width | 45 cm |
| Weight       | 11 kg |

Nordlys Denmark