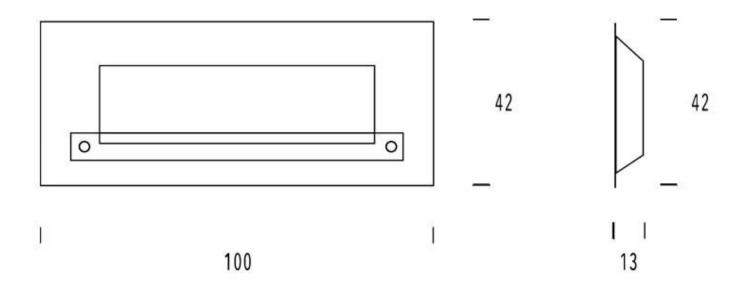

# Size

| Depth        | 13 cm  |
|--------------|--------|
| Height       | 42 cm  |
| Height       | 42 cm  |
| Length/Width | 100 cm |
| Weight       | 17 kg  |