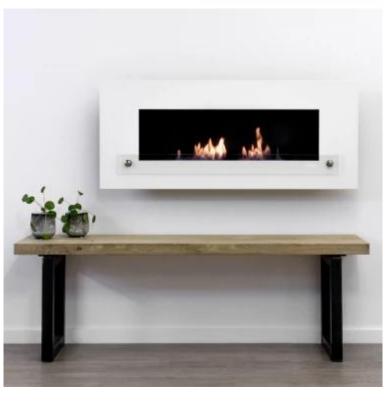

# **MONIMA DUO - WHITE**

BIO-50-106

Simple stylish white bioethanol fireplace from Nordlys Denmark. You get a fireplace with clean outer lines and warm inside.