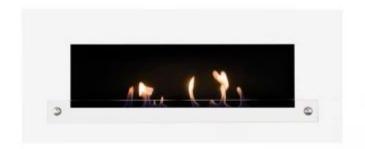

# **MONIMA DUO - WHITE**

BIO-50-106

Simple stylish white bioethanol fireplace from Nordlys Denmark. You get a fireplace with clean outer lines and warm inside.

### **Appearance**

| Colour        | White           |
|---------------|-----------------|
| Finish        | Powdercoated    |
| Glas included | Yes             |
| Materials     | Stainless Steel |