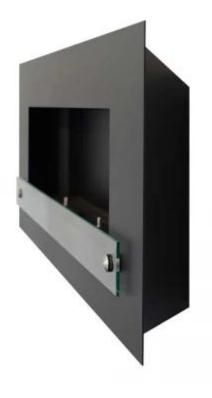

# **MONIMA DUO - BLACK**

BIO-50-105

Simple and stylish black bio fire from Nordlys Denmark. You get a fireplace with clean outer lines and warm inside.

#### **Appearance**

| Colour        | Black           |
|---------------|-----------------|
| Finish        | Powdercoated    |
| Glas included | Yes             |
| Materials     | Stainless Steel |