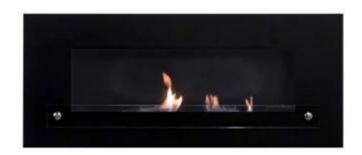

# **MONIMA DUO - BLACK**

BIO-50-105

Simple and stylish black bio fire from Nordlys Denmark. You get a fireplace with clean outer lines and warm inside.