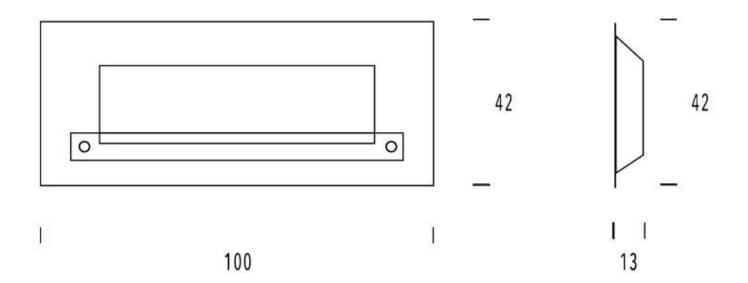

# Size

| Depth        | 13 cm  |
|--------------|--------|
| Height       | 42 cm  |
| Length/Width | 100 cm |
| Weight       | 17 kg  |