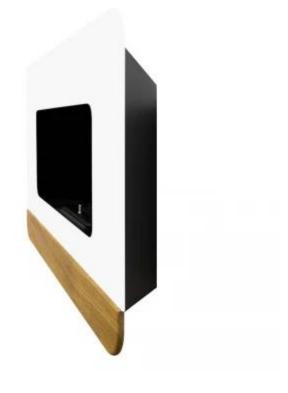

# **CORA UNO - WHITE**

BIO-50-104

Stylish white wall-mounted bioethanol fireplace from Danish manufacturer Nordlys Denmark. An elegant design with a popular wooden finish, giving the fireplace its unique look.

### Appearance

| Colour    | White           |
|-----------|-----------------|
| Finish    | Powdercoated    |
| Materials | Stainless Steel |
| Materials | Wood            |