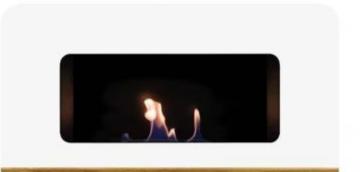

# **CORA UNO - WHITE**

BIO-50-104

Stylish white wall-mounted bioethanol fireplace from Danish manufacturer Nordlys Denmark. An elegant design with a popular wooden finish, giving the fireplace its unique look.

### Туре

Brand

Type

Flame view