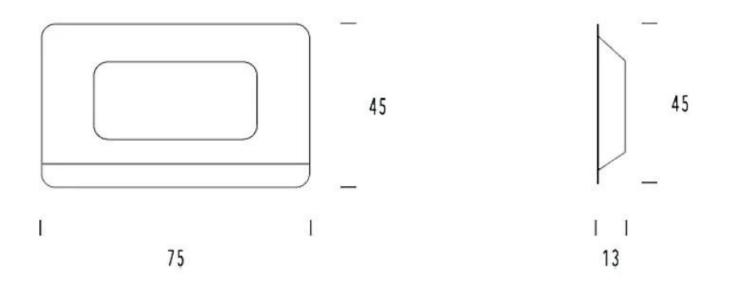

### Size

| Depth        | 13 cm |
|--------------|-------|
| Height       | 45 cm |
| Length/Width | 75 cm |
| Weight       | 10 kg |

Nordlys Denmark