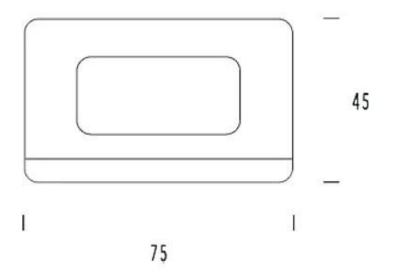

#### Size

| Depth        | 13 cm |
|--------------|-------|
| Height       | 45 cm |
| Length/Width | 75 cm |
| Weight       | 10 kg |