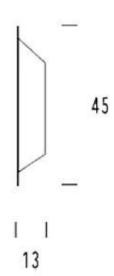

#### Size

| Depth        | 13 cm |
|--------------|-------|
| Height       | 45 cm |
| Length/Width | 75 cm |
| Weight       | 10 kg |