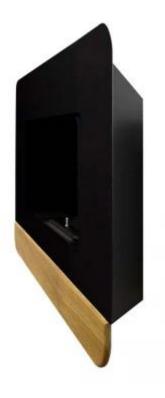

# **CORA UNO - BLACK**

BIO-50-103

Stylish wall-mounted bioethanol fireplace from Nordlys Denmark, with a nice black and wooden finish. An elegant design with a popular wooden finish, giving the fireplace its unique look.

#### **Appearance**

| Colour    | Black           |
|-----------|-----------------|
| Finish    | Powdercoated    |
| Materials | Stainless Steel |
| Materials | Wood            |