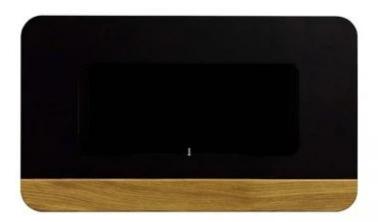

# **CORA UNO - BLACK**

BIO-50-103

Stylish wall-mounted bioethanol fireplace from Nordlys Denmark, with a nice black and wooden finish. An elegant design with a popular wooden finish, giving the fireplace its unique look.

#### **Appearance**

| Colour    | Black           |
|-----------|-----------------|
| Finish    | Powdercoated    |
| Materials | Stainless Steel |
| Materials | Wood            |