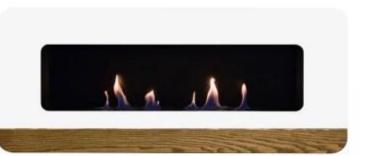

## **CORA DUO - WHITE**

BIO-50-102

White wall-mounted bioethanol fireplace from the Danish manufacturer Nordlys Denmark, in a nice stylish design. An elegant design with a popular wooden finish, giving the fireplace its unique look.