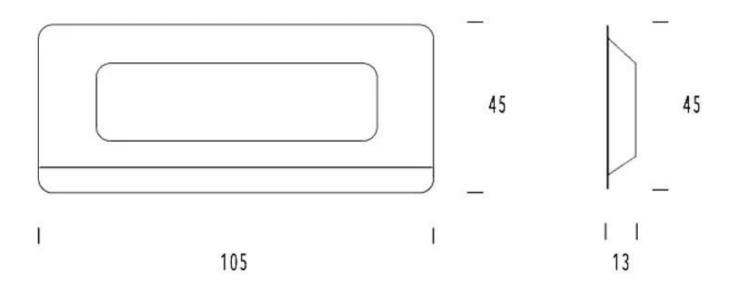

--------|
| Finish    | Powdercoated    |
| Materials | Stainless Steel |
| Materials | Wood            |

#### Burner

| Burn time                 | 7 hours            |
|---------------------------|--------------------|
| Capacity                  | 2 Litres           |
| Control                   | Manual             |
| Flue/chimney              | Not required       |
|                           |                    |
| Fuel                      | Bioethanol         |
| Fuel<br>Heat output (max) | Bioethanol<br>4 kW |
|                           |                    |

#### Size

#### Туре

| Brand | Nordlys Denmark |
|-------|-----------------|
|       |                 |

#### Туре

Flame view

#### Туре

| Use      | Indoor  |
|----------|---------|
| Warranty | 2 years |

Front