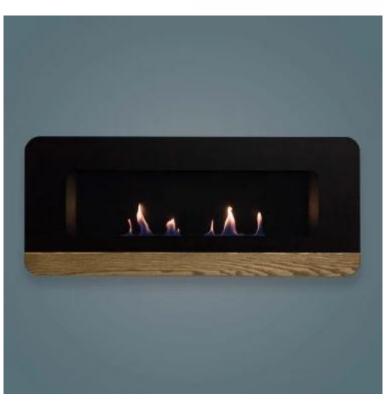

# **CORA DUO - BLACK**

BIO-50-101

Wall-mounted bioethanol fireplace from the Danish manufacturer Nordlys Denmark, in a nice stylish design. An elegant design with a popular wooden finish, giving the fireplace its unique look.