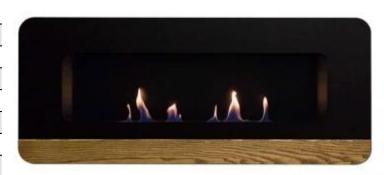

# **CORA DUO - BLACK**

BIO-50-101

Wall-mounted bioethanol fireplace from the Danish manufacturer Nordlys Denmark, in a nice stylish design. An elegant design with a popular wooden finish, giving the fireplace its unique look.