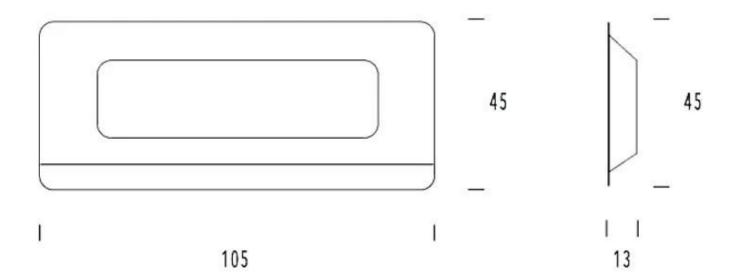

#### Size

| Depth        | 13 cm  |
|--------------|--------|
| Height       | 45 cm  |
| Height       | 45 cm  |
| Length/Width | 105 cm |
| Weight       | 17 kg  |