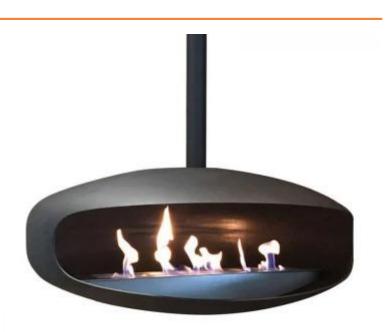

# **GIGAS-100 CEILING HANGING BIOETHANOL FIRE**

BIO-40-023

Gigas-100 is a ceiling hanging bioethanol fireplace from Hein & Haugaard. This fireplace has a burn time of up to 6.5 hours, so you can easily enjoy the stunning flames for hours.

#### Appearance

| Colour        | Black |
|---------------|-------|
| Colour        | Oxid  |
| Colour        | Steel |
| Glas included | No    |
| Materials     | Steel |
| Shape         | Oval  |