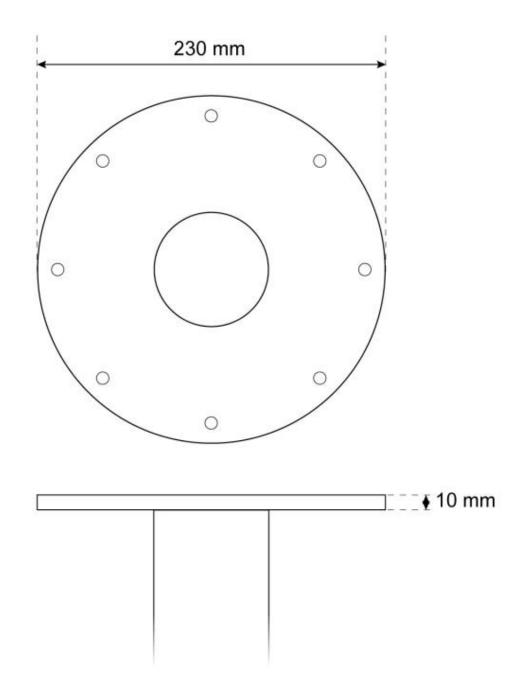

| 3.5 Litre Superior |
| Capacity             | 3.5 Litres         |
| Control              | Manual             |
| Flue/chimney         | Not required       |
| Fuel                 | Bioethanol         |
| Heat output (max)    | 3,2 kW             |
| Remote control       | No                 |
| Requires electricity | No                 |
| Usage                | 0.4 L/h            |



| Size     |        |
|----------|--------|
| Diameter | 100 cm |
| Height   | 44 cm  |

Hein & Haugaard

### Туре

Brand

#### Туре

Flame view

#### Туре

| Producttype | Ceiling-mounted bioethanol<br>Fireplace |
|-------------|-----------------------------------------|
| Use         | Indoor                                  |
| Warranty    | 2 years                                 |

Front