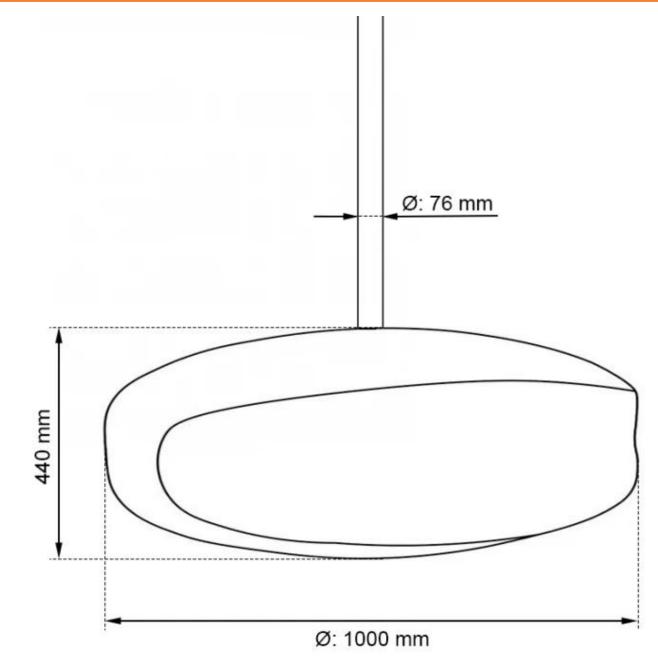

| Size     |        |
|----------|--------|
| Diameter | 100 cm |
| Height   | 44 cm  |

Hein & Haugaard