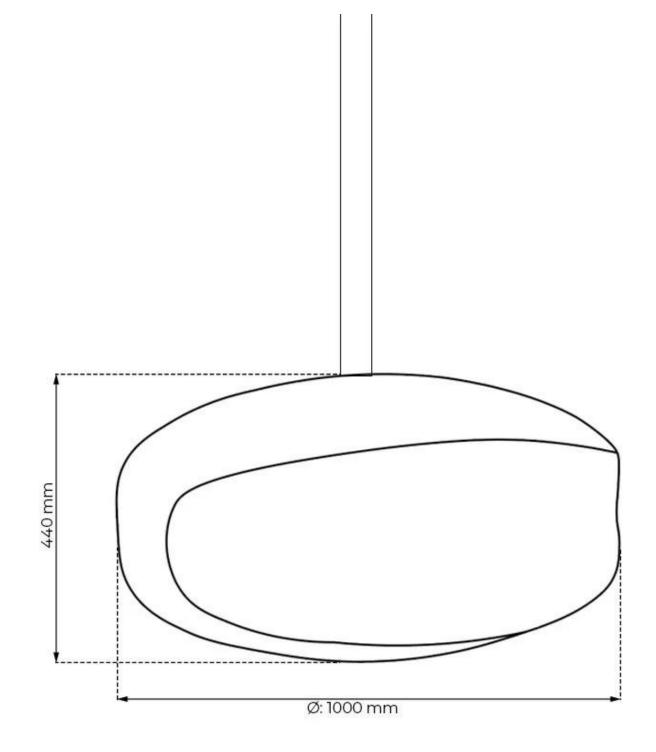

| Size     |        |
|----------|--------|
| Diameter | 100 cm |
| Height   | 44 cm  |

Hein & Haugaard