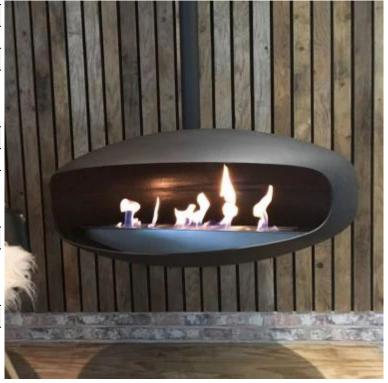

# **GIGAS-100 CEILING HANGING BIOETHANOL FIRE**

BIO-40-023

Gigas-100 is a ceiling hanging bioethanol fireplace from Hein & Haugaard. This fireplace has a burn time of up to 6.5 hours, so you can easily enjoy the stunning flames for hours.