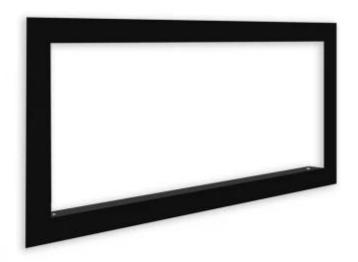

# **EXTERIOR FRAME FOR FOCO 1000**

BIO-30-192

The outer frame is a built-on for Foco 1000 bio fireplaces. It creates a frame around the wall-inserted fire, and covers all imperfections.

### **Appearance**

| Colour    | Black |
|-----------|-------|
| Materials | Steel |

#### Size

| Depth        | 0,4 cm |
|--------------|--------|
| Height       | 60 cm  |
| Length/Width | 110 cm |
| Weight       | 1 kg   |