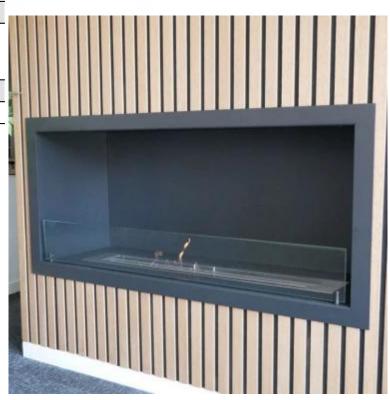

# **EXTERIOR FRAME FOR FOCO 1000**

BIO-30-192

The outer frame is a built-on for Foco 1000 bio fireplaces. It creates a frame around the wall-inserted fire, and covers all imperfections.