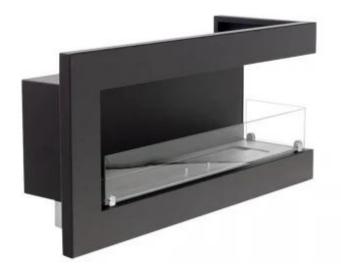

# **RIGHT-FACING CORNER FIREPLACE - 85 CM**

BIO-30-027R

Right-facing corner bio fireplace to be built into in the corner of a wall. The fireplace has a total width of 85 cm and a burner of 70 cm, which gives a burning time of up to 7.5 hours on a full filling of bioethanol.