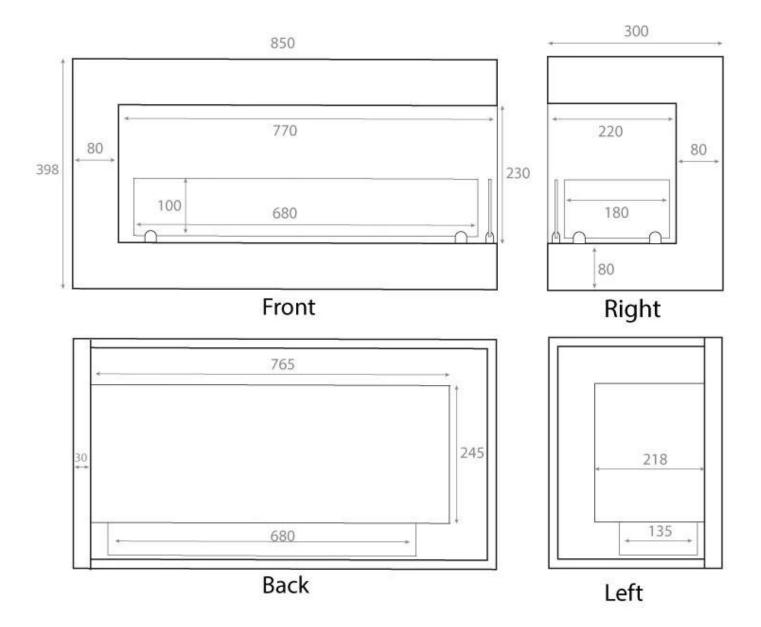

## Size

| Depth        | 30 cm   |
|--------------|---------|
| Height       | 39,8 cm |
| Length/Width | 85 cm   |
| Weight       | 22 kg   |