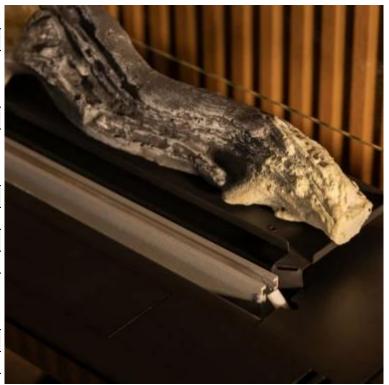

# **TRAY WITH CERAMIC WOOD - PLANIKA**

BIO-60-067-wood

Accessories for Planika Primefire 1000 or FLA3 & FLA3 XL bio fireplaces. Tray with ceramic wood that can be placed on Planika bio fireplaces.

#### **Appearance**

| Decoration | Wooden Logs |  |
|------------|-------------|--|
|------------|-------------|--|