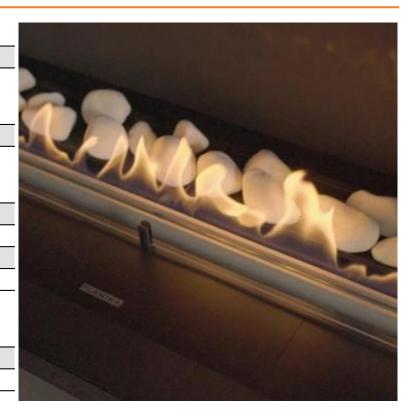

# **TRAY OF WHITE CERAMIC STONES - PLANIKA**

BIO-60-067-stone

Accessories for Planika Primefire or FLA3 bio fireplaces. Tray with decorative ceramic stones for Planika fireplace.