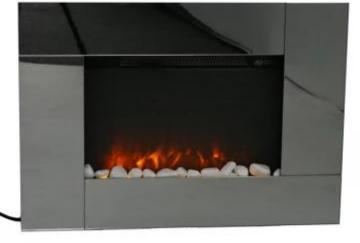

# **BUTE MIRROR ELECTRIC WALL FIRE - BLACK**

ELP-10-102-2 mirror

Black cheap wall-mounted electric fireplace to hang on the wall, with an installation like a 23" flat screen TV. The front itself is made as a mirror.