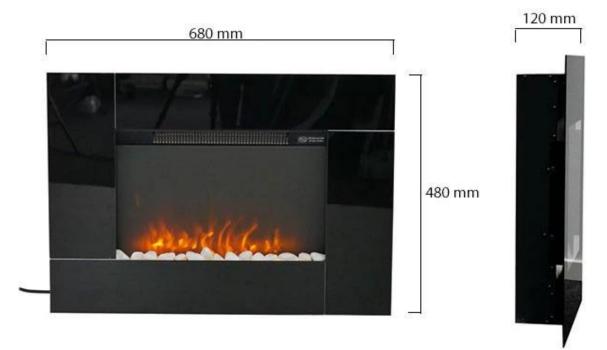

#### Size

| Height       | 48 cm   |
|--------------|---------|
| Length/Width | 68 cm   |
| Weight       | 12,1 kg |