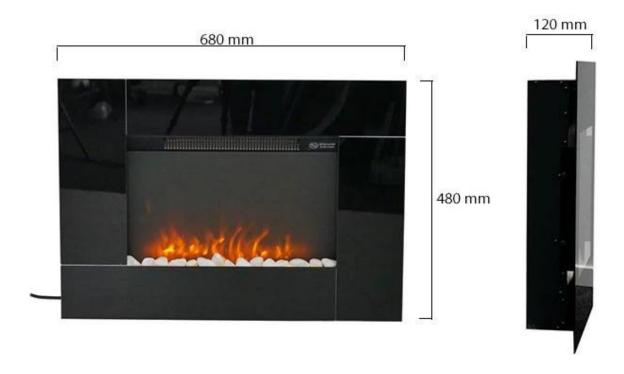

## Size

| 12 cm   |  |
|---------|--|
| 12 6111 |  |

## Size

| Height       | 48 cm   |
|--------------|---------|
| Length/Width | 68 cm   |
| Weight       | 12,1 kg |