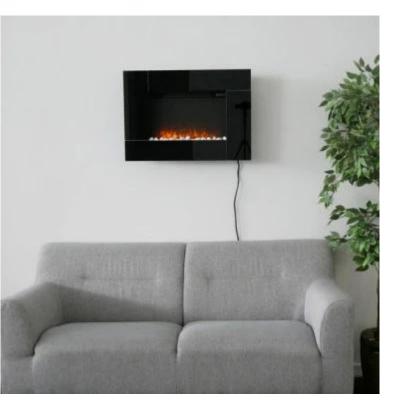

# **RAASAY ELECTRIC WALL FIREPLACE - BLACK**

ELP-10-102-2

Black cheap wall-mounted electric fireplace to mount on the wall, with an installation like a 23" flat screen television.

## Type

| Producttype | Wall-mounted Electric Fireplace |
|-------------|---------------------------------|
| Use         | Indoor                          |
| Warranty    | 2 years                         |