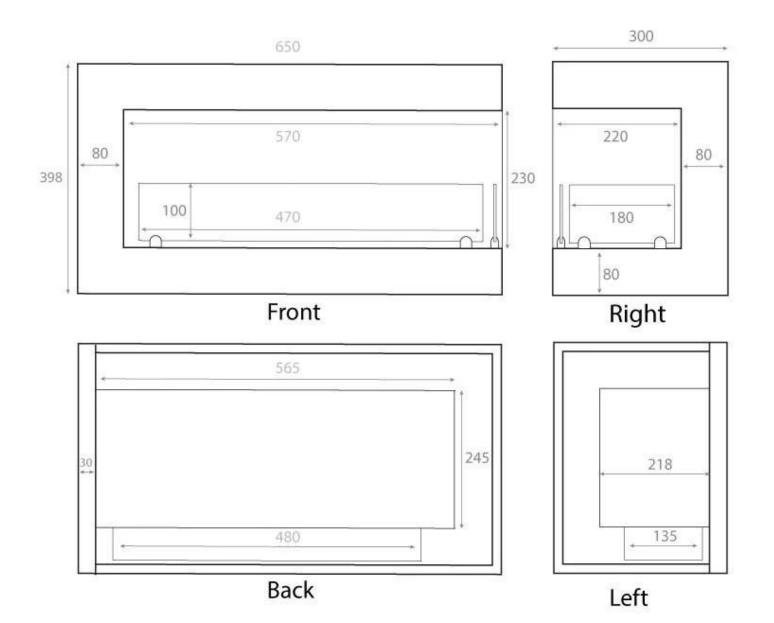

## **CORNER FIREPLACE 65 CM - RIGHT**

BIO-30-026R

Right-facing corner bio fireplace for installation in the corner of a wall. The fireplace has a total width of 65 cm and a firebox of 50 cm, which gives a burning time of up to 7.5 hours on a full filling of bioethanol.

#### Size

| Depth        | 30 cm   |
|--------------|---------|
| Height       | 40,8 cm |
| Length/Width | 65 cm   |
| Weight       | 18 kg   |