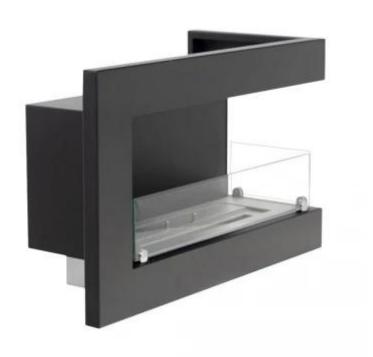

## **CORNER FIREPLACE 65 CM - RIGHT**

BIO-30-026R

Right-facing corner bio fireplace for installation in the corner of a wall. The fireplace has a total width of 65 cm and a firebox of 50 cm, which gives a burning time of up to 7.5 hours on a full filling of bioethanol.

#### Appearance

| Colour        | Black |
|---------------|-------|
| Glas included | Yes   |
| Materials     | Steel |

#### Size

| Depth        | 30 cm   |
|--------------|---------|
| Height       | 40,8 cm |
| Length/Width | 65 cm   |
| Weight       | 18 kg   |