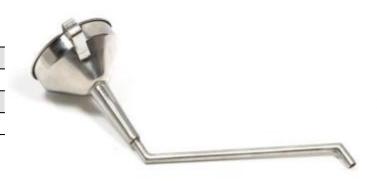

# **FUNNEL IN STAINLESS STEEL FOR BIOETHANOL**

**BIO385** 

Funnel in stainless steel for easy and safe filling of your bioethanol fireplace. The design of the funnel ensures a very comfortable filling of the fireplace.