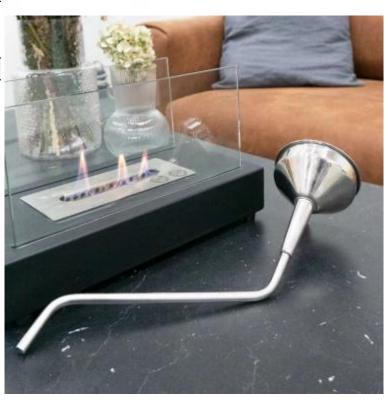

# **FUNNEL IN STAINLESS STEEL FOR BIOETHANOL**

**BIO385** 

Funnel in stainless steel for easy and safe filling of your bioethanol fireplace. The design of the funnel ensures a very comfortable filling of the fireplace.

### **Type**

| Suitable for | Bioethanol Fireplaces |
|--------------|-----------------------|
|              |                       |
|              | Suitable for          |