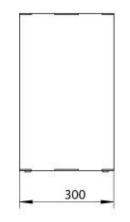

| Depth        | 30 cm |
|--------------|-------|
| Height       | 50 cm |
| Length/Width | 80 cm |
| Weight       | 25 kg |