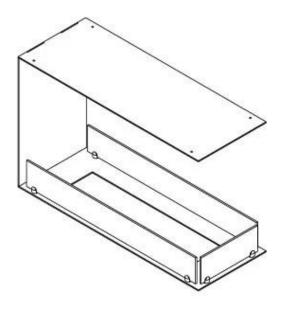

### **FOCO ROOM DIVIDER 800 MEDIUM**

BIO-30-143

Foco Room Divider 800 Medium is a built-in bioethanol fireplace designed to be built into a partition wall with 3 sides. With this fireplace you get a manual burner with a 7.5 hour burn time and 3.3 kW heat output.

#### Type

| Producttype | See-through Built-in Bioethanol |
|-------------|---------------------------------|
|             | Fireplace                       |