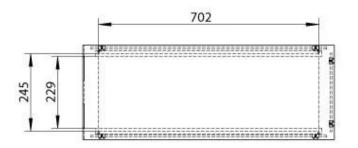

| Depth        | 30 cm |
|--------------|-------|
| Height       | 50 cm |
| Length/Width | 80 cm |
| Weight       | 25 kg |