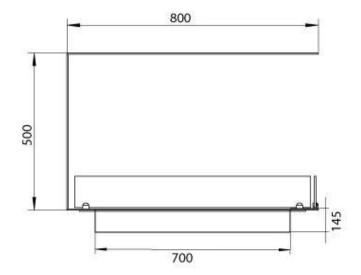

| Depth        | 30 cm |
|--------------|-------|
| Height       | 50 cm |
| Length/Width | 80 cm |
| Weight       | 25 kg |