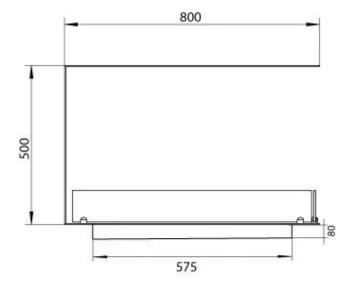

| Depth        | 30 cm |
|--------------|-------|
| Height       | 50 cm |
| Length/Width | 80 cm |
| Weight       | 25 kg |