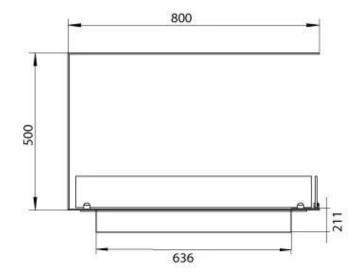

| Depth        | 30 cm |
|--------------|-------|
| Height       | 50 cm |
| Length/Width | 80 cm |
| Weight       | 25 kg |