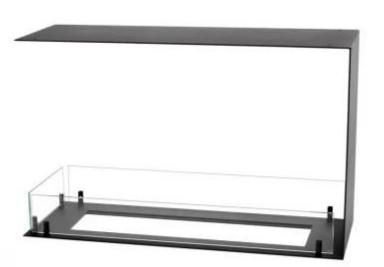

### **FOCO ROOM DIVIDER 800 MEDIUM**

BIO-30-143

Foco Room Divider 800 Medium is a built-in bioethanol fireplace designed to be built into a partition wall with 3 sides. With this fireplace you get a manual burner with a 7.5 hour burn time and 3.3 kW heat output.

#### **Appearance**

| Colour        | Black |
|---------------|-------|
| Glas included | Yes   |
| Materials     | Steel |

#### Type

| Producttype | See-through Built-in Bioethanol |
|-------------|---------------------------------|
|             | Fireplace                       |