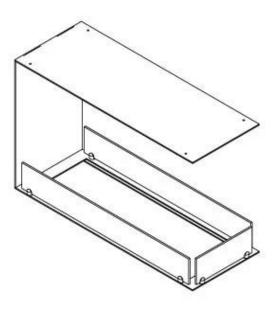

### **FOCO ROOM DIVIDER 800 MEDIUM**

BIO-30-143

Foco Room Divider 800 Medium is a built-in bioethanol fireplace designed to be built into a partition wall with 3 sides. With this fireplace you get a manual burner with a 7.5 hour burn time and 3.3 kW heat output.

| Depth        | 30 cm |
|--------------|-------|
| Height       | 50 cm |
| Length/Width | 80 cm |
| Weight       | 25 kg |