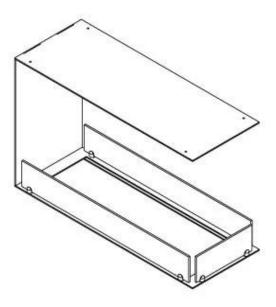

### **FOCO ROOM DIVIDER 800 MEDIUM**

BIO-30-143

Foco Room Divider 800 Medium is a built-in bioethanol fireplace designed to be built into a partition wall with 3 sides. With this fireplace you get a manual burner with a 7.5 hour burn time and 3.3 kW heat output.

| Depth        | 30 cm |
|--------------|-------|
| Height       | 50 cm |
| Length/Width | 80 cm |
| Weight       | 25 kg |