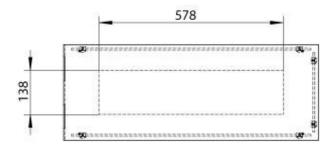

| Depth        | 30 cm |
|--------------|-------|
| Height       | 50 cm |
| Length/Width | 80 cm |
| Weight       | 25 kg |