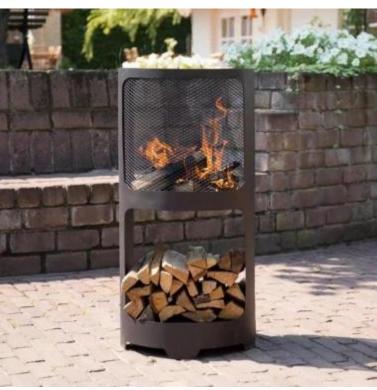

# **BUFFALO FIREPIT WITH WOOD STORAGE**

OUT-80-227

Buffalo fireplace in black for the garden with wood storage.