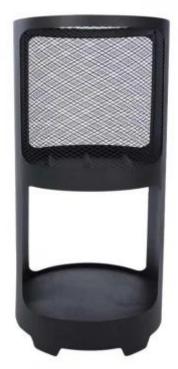

# **BUFFALO FIREPIT WITH WOOD STORAGE**

OUT-80-227

Buffalo fireplace in black for the garden with wood storage.

## **Appearance**

| Colour    | Black |
|-----------|-------|
| Materials | Steel |

#### Size

| Diameter | 44 cm |
|----------|-------|
| Height   | 90 cm |