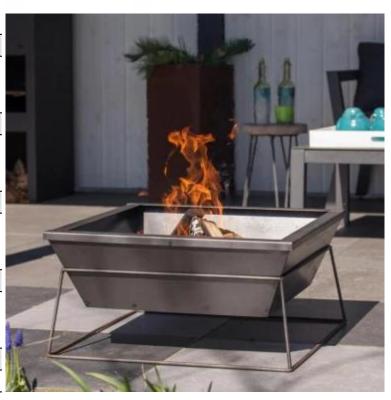

# **RESO FIREPIT - 57 CM**

OUT-80-218

Reso firepit in a modern design. This firepit can be used in 2 different heights.