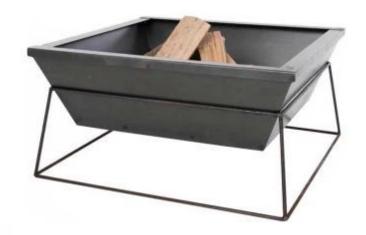

# **RESO FIREPIT - 57 CM**

OUT-80-218

Reso firepit in a modern design. This firepit can be used in 2 different heights.

# **Appearance**

| Colour    | Steel |
|-----------|-------|
| Materials | Steel |

#### Size

| Depth        | 60 cm |
|--------------|-------|
| Height       | 35 cm |
| Length/Width | 60 cm |