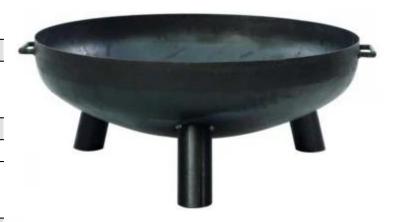

# **SALO CLASSIC FIREPIT- 80 CM**

OUT-80-210

Classic firepit on 80 cm, as provides a solid fire that can heat way into the summer evening.

#### **Appearance**

| Colour    | Black |
|-----------|-------|
| Materials | Steel |

#### Size

| Diameter | 80 cm |
|----------|-------|
| Height   | 24 cm |