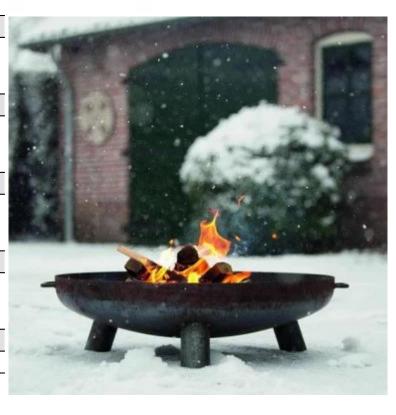

# **SALO CLASSIC FIREPIT- 80 CM**

OUT-80-210

Classic firepit on 80 cm, as provides a solid fire that can heat way into the summer evening.