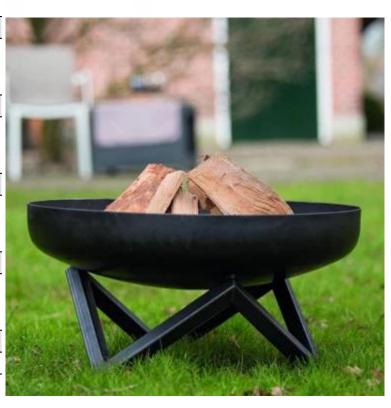

# **PELLO FIREPIT - 60 CM**

OUT-80-206

Black firepit with a diameter on 60 cm made in untreated steel, which makes a industrial look.

#### **Type**

| Fuel | Wood |  |
|------|------|--|