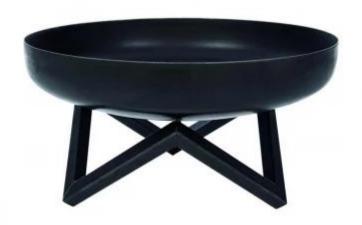

# **PELLO FIREPIT - 60 CM**

OUT-80-206

Black firepit with a diameter on 60 cm made in untreated steel, which makes a industrial look.

## **Appearance**

| Colour    | Black |
|-----------|-------|
| Materials | Steel |

#### Size

| Diameter | 60 cm |
|----------|-------|
| Height   | 32 cm |