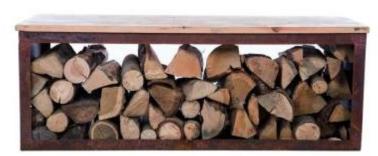

# **WOOD STORAGE BENCH IN CORTEN STEEL**

OUT-80-204

Multifunctional bench for the garden, which works as a bench and can also be used for storing wood.