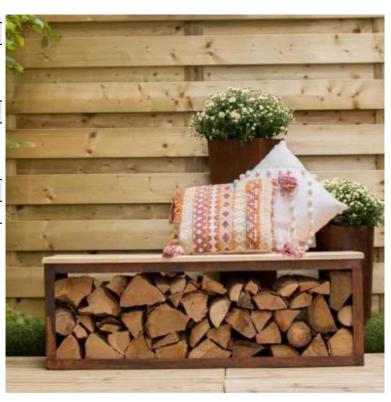

# **WOOD STORAGE BENCH IN CORTEN STEEL**

OUT-80-204

Multifunctional bench for the garden, which works as a bench and can also be used for storing wood.