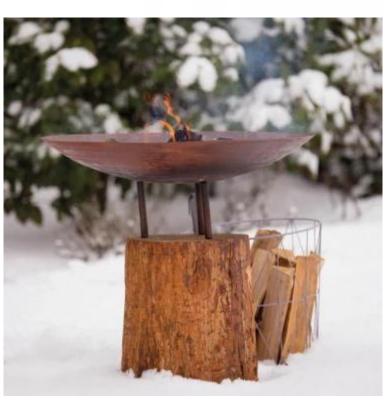

# **CORTEN STEEL FIREPIT ON A WOODEN BASE**

OUT-80-201

Firepit with Wooden Base in corten steel. This firepit will be a decorative and cosy supplement for the garden.

## **Type**

| Fuel | Wood |  |
|------|------|--|

#### **Type**

| Use      | Outdoor |
|----------|---------|
| Warranty | 2 years |