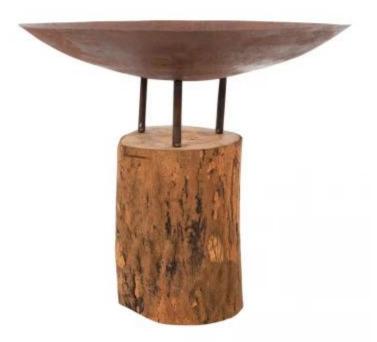

# **CORTEN STEEL FIREPIT ON A WOODEN BASE**

OUT-80-201

Firepit with Wooden Base in corten steel. This firepit will be a decorative and cosy supplement for the garden.

#### **Appearance**

| Colour    | Corten (Rust) |
|-----------|---------------|
| Materials | Corten Steel  |

#### Size

| Diameter | 57 cm |
|----------|-------|
| Height   | 60 cm |