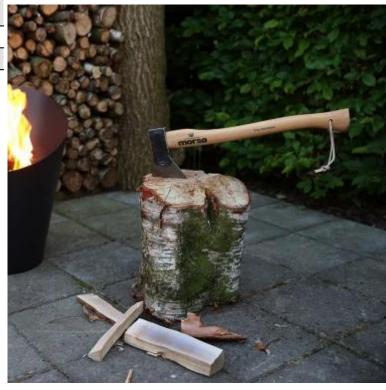

### AX WITH WOODEN SHAFT - MORSØ

OUT-50-141

Ax for felling wood for the fire with Morsø writting in the shaft.

#### Appearance

| Colour    | Black        |
|-----------|--------------|
| Colour    | Wood         |
| Materials | Hickory Wood |
| Materials | Steel        |

#### Size

| Height       | 32 cm  |
|--------------|--------|
| Length/Width | 13 cm  |
| Weight       | 2,4 kg |

Morsø