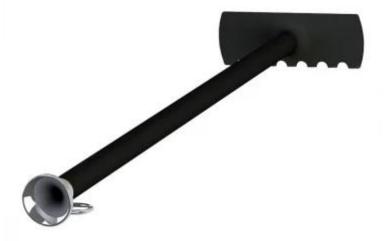

# **ASH MOVER - MORSØ**

OUT-50-133

The ash mover is not only great for cleaning the stove, but also for moving the glows.

### **Appearance**

| Colour    | Black           |
|-----------|-----------------|
| Materials | Stainless Steel |

#### Size

| Depth        | 12,5 cm |
|--------------|---------|
| Height       | 4.5 cm  |
| Length/Width | 50,5 cm |
| Weight       | 0,6 kg  |