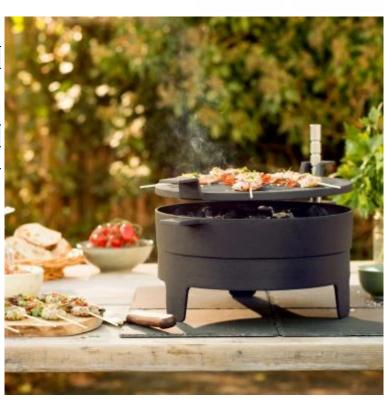

# **GRILL '71 TABLE**

OUT-50-111

Grill '71 Table is a small BBQ designer to be placed on top of a table. Can be used with charcoal, briquettes or ordinary wood.