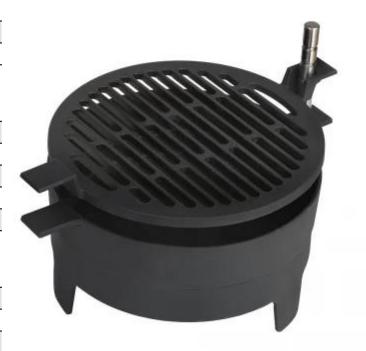

# **GRILL '71 TABLE**

OUT-50-111

Grill '71 Table is a small BBQ designer to be placed on top of a table. Can be used with charcoal, briquettes or ordinary wood.

### **Appearance**

| Colour    | Black     |
|-----------|-----------|
| Materials | Cast Iron |

#### **Features**

| Control              | Manual     |
|----------------------|------------|
| Fuel                 | Briquettes |
| Fuel                 | Coal       |
| Fuel                 | Wood       |
| Requires electricity | No         |

# Size

| Diameter | 33 cm   |
|----------|---------|
| Height   | 31 cm   |
| Weight   | 12,8 kg |