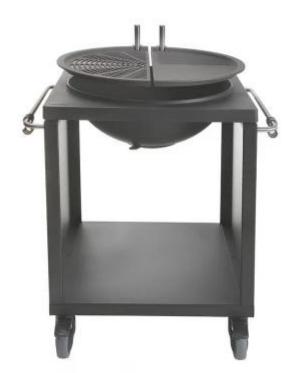

# MORSØ GRILL '17

OUT-50-106

Big and practical barbeque with several cookig-opportunities.

#### Appearance

| Colour    | Black           |
|-----------|-----------------|
| Materials | Cast Iron       |
| Materials | Stainless Steel |

#### Features

| Control              | Manual     |
|----------------------|------------|
| Fuel                 | Briquettes |
| Fuel                 | Coal       |
| Fuel                 | Wood       |
| Requires electricity | No         |

## Size

| Diameter     | 60 cm |
|--------------|-------|
| Height       | 95 cm |
| Length/Width | 74 cm |
| Weight       | 76 kg |