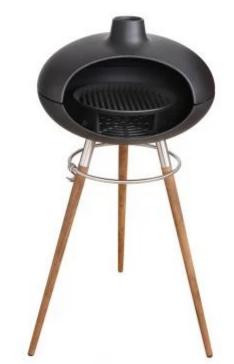

# GRILL FORNO II - MORSØ

OUT-50-102

Morsø Forno barbeque works both for cookig while creatig a cozy atmosphere.

## **Appearance**

| Colour    | Black     |
|-----------|-----------|
| Colour    | Wood      |
| Materials | Cast Iron |
| Materials | Oak Tree  |

### Size

| Diameter | 55 cm  |
|----------|--------|
| Height   | 109 cm |
| Weight   | 50 kg  |