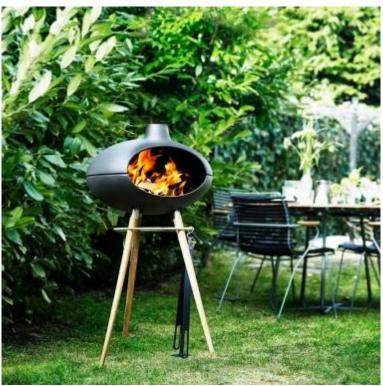

# GRILL FORNO II - MORSØ

OUT-50-102

Morsø Forno barbeque works both for cookig while creatig a cozy atmosphere.