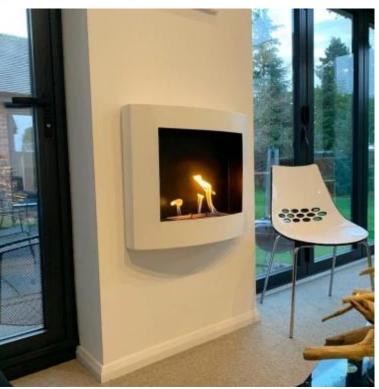

# WHITE WALL MOUNTED BIOETHANOL FIREPLACE

BIO-10-007-WH

Wall mounted bioethanol fireplace with a curved front and white finish. The fireplace measures H: 55 cm and W: 60 cm, and has a burn time of up to 2.5 hours on one refill.