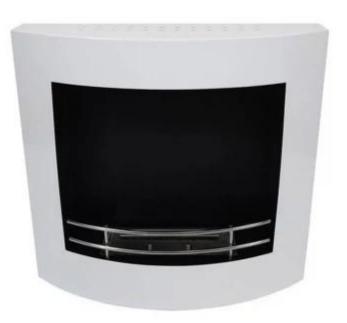

# WHITE WALL MOUNTED BIOETHANOL FIREPLACE

BIO-10-007-WH

Wall mounted bioethanol fireplace with a curved front and white finish. The fireplace measures H: 55 cm and W: 60 cm, and has a burn time of up to 2.5 hours on one refill.

#### Appearance

| Colour        | White  |
|---------------|--------|
| Glas included | No     |
| Materials     | Steel  |
| Shape         | Curved |