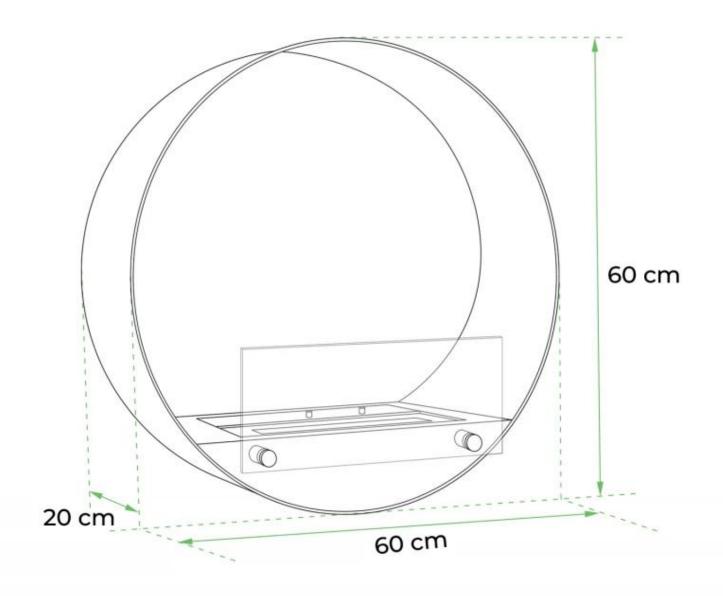

### Size

| Depth    | 20 cm   |
|----------|---------|
| Diameter | 60 cm   |
| Weight   | 17,5 kg |