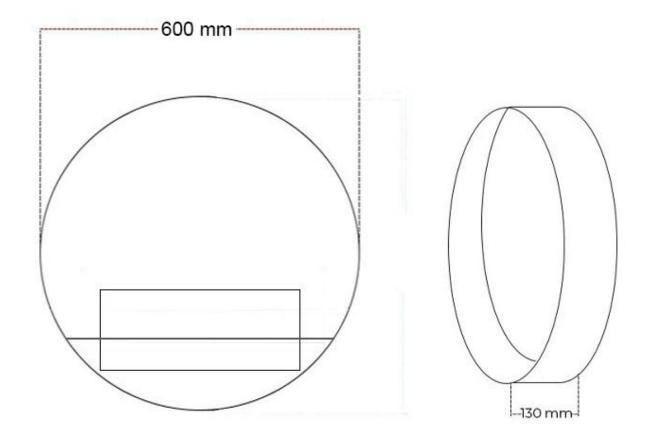

### Size

| Depth    | 20 cm   |
|----------|---------|
| Diameter | 60 cm   |
| Weight   | 17,5 kg |