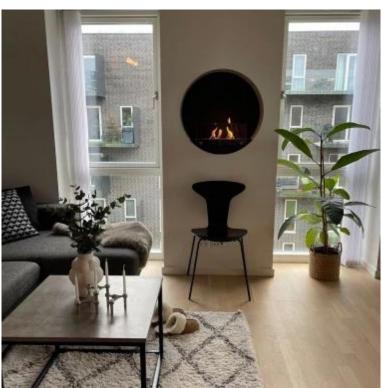

# **DELAWARE WHITE - ROUND WALL MOUNTED BIOFIREPLACE**

BIO-10-052WH

Round wall mounted bio fireplace with a white frame. The fireplace has a 1.5 liter burner, burns up to 6 hours and is 60 cm in diameter.