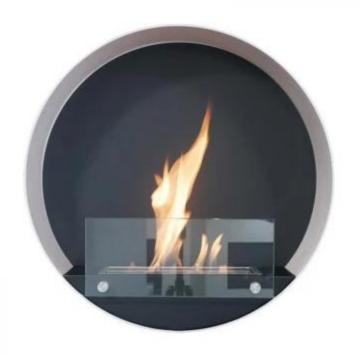

# **DELAWARE WHITE - ROUND WALL MOUNTED BIOFIREPLACE**

BIO-10-052WH

Round wall mounted bio fireplace with a white frame. The fireplace has a 1.5 liter burner, burns up to 6 hours and is 60 cm in diameter.

#### **Appearance**

| Colour        | White |  |
|---------------|-------|--|
| Glas included | Yes   |  |
| Materials     | Steel |  |
| Shape         | Round |  |