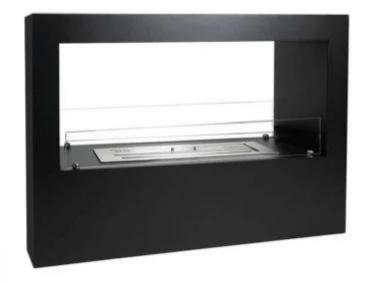

# FREESTANDING BIOETHANOL FIREPLACE - BLACK

BIO-20-213Black

Freestanding bio fireplace in black, where the flames can be enjoyed from 2 sides. The fireplace is equipped with a 3.5 litre burner and has a burn time up to 7.5 hours per filling.

#### **Appearance**

| Colour        | Black       |
|---------------|-------------|
| Glas included | Yes         |
| Materials     | Steel       |
| Shape         | Rectangular |

#### **Burner**

| Adjustable                  | Yes                |
|-----------------------------|--------------------|
| Burn time                   | 7.5 hours          |
| Burner type                 | 3.5 Litre Superior |
| Capacity                    | 3.5 Litres         |
| Control                     | Manual             |
| Flame length                | 45 cm              |
| Flue/chimney                | Not required       |
| Fuel                        | Bioethanol         |
| Heat output (max)           | 3,3 kW             |
| Minimum room size           | 70 m³              |
| Recommended air change rate | 1                  |
| Remote control              | No                 |
| Requires electricity        | No                 |
| Usage                       | 0.46 L/h           |
| ·                           | ·                  |