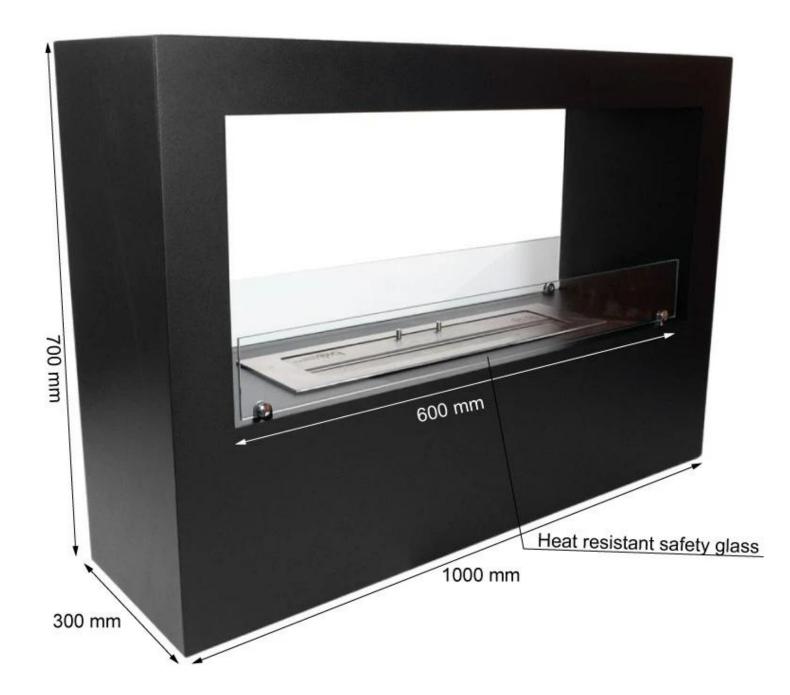

#### **Burner**

| Adjustable                  | Yes                |
|-----------------------------|--------------------|
| Burn time                   | 7.5 hours          |
| Burner type                 | 3.5 Litre Superior |
| Capacity                    | 3.5 Litres         |
| Control                     | Manual             |
| Flame length                | 45 cm              |
| Flue/chimney                | Not required       |
| Fuel                        | Bioethanol         |
| Heat output (max)           | 3,3 kW             |
| Minimum room size           | 70 m³              |
| Recommended air change rate | 1                  |
| Remote control              | No                 |
| Requires electricity        | No                 |
| Usage                       | 0.46 L/h           |
| ·                           | ·                  |

| Depth        | 30 cm  |
|--------------|--------|
| Height       | 70 cm  |
| Length/Width | 100 cm |
| Weight       | 36 kg  |