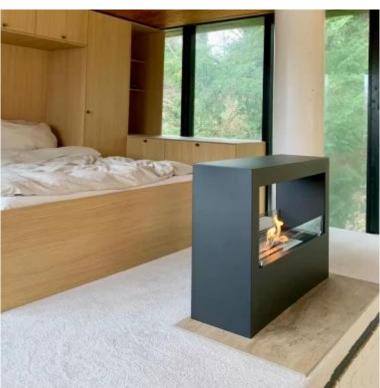

# FREESTANDING BIOETHANOL FIREPLACE - BLACK

BIO-20-213Black

Freestanding bio fireplace in black, where the flames can be enjoyed from 2 sides. The fireplace is equipped with a 3.5 litre burner and has a burn time up to 7.5 hours per filling.