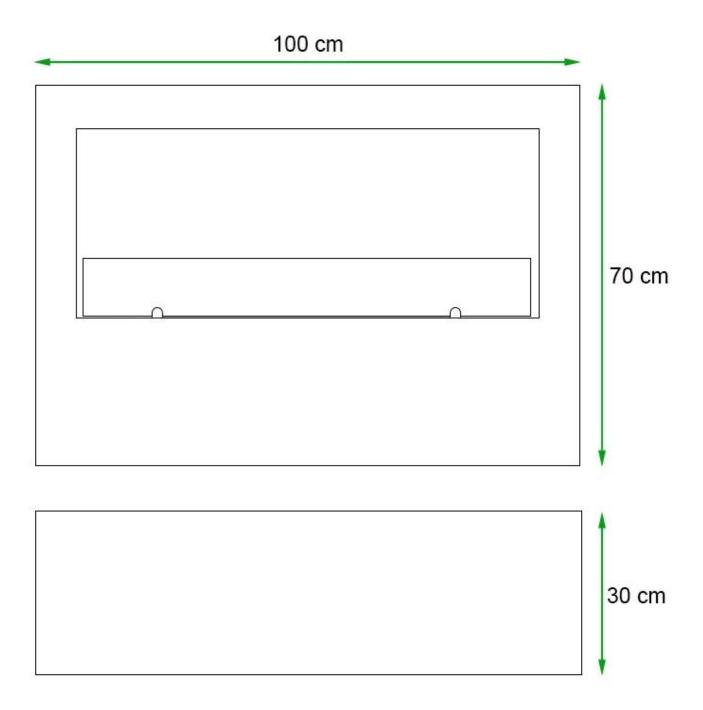

| Depth        | 30 cm  |
|--------------|--------|
| Height       | 70 cm  |
| Length/Width | 100 cm |
| Weight       | 36 kg  |