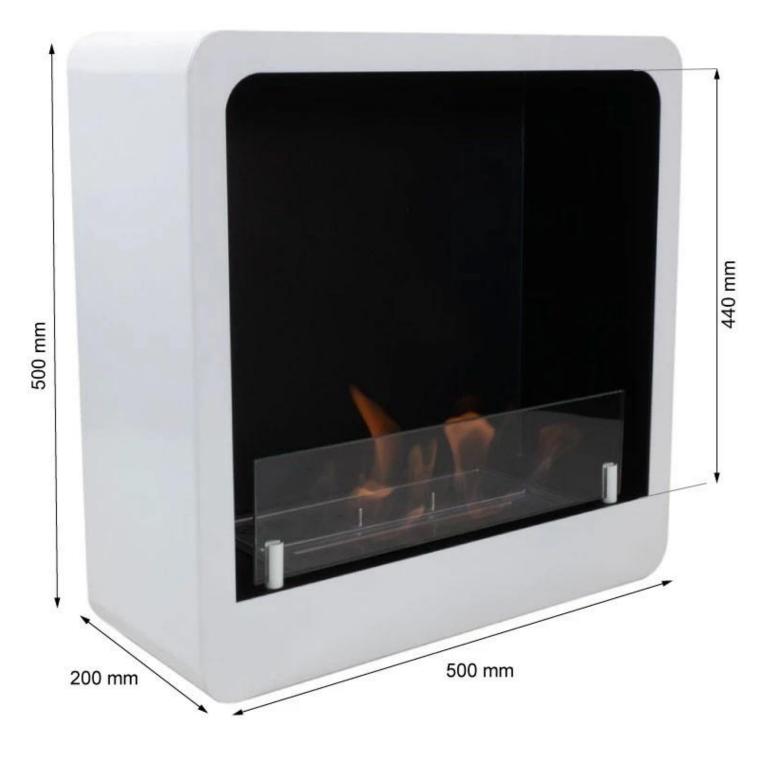

## SQUARE BIOETHANOL FIREPLACE WITH ROUND EDGES

BIO-10-004WH

Square wall mounted bioethanol fireplace in white powder coated steel. The height and width are 50 cm, and it comes with a 1.5 liter manual bioethanol burner.

#### Size

| Depth        | 20 cm   |
|--------------|---------|
| Height       | 50 cm   |
| Length/Width | 50 cm   |
| Weight       | 12,5 kg |