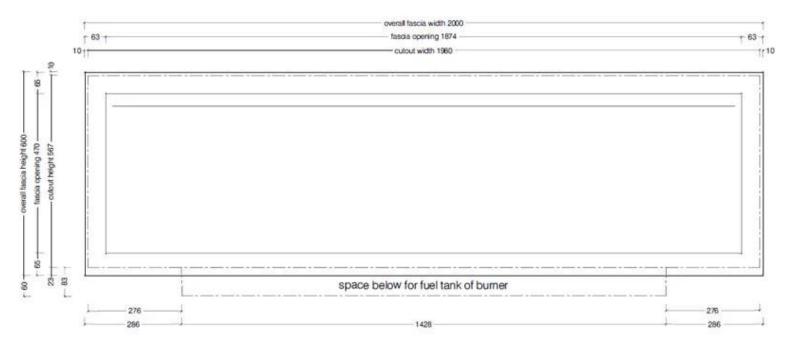

# Size

| Depth        | 45 cm   |
|--------------|---------|
| Height       | 60 cm   |
| Length/Width | 200 cm  |
| Weight       | 43,3 kg |