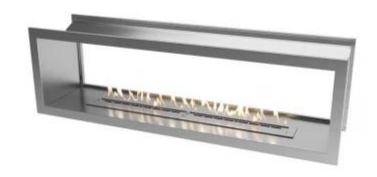

# **ICON SLIMLINE FIREBOX FBDS2000 STEEL**

BIO-70-225

A double-sided built-in bioethanol fire with the Slimeline 1400 burner. The flames are adjustable and can be seen from 2 rooms. You get an elegant and stylish design and an easy installation.