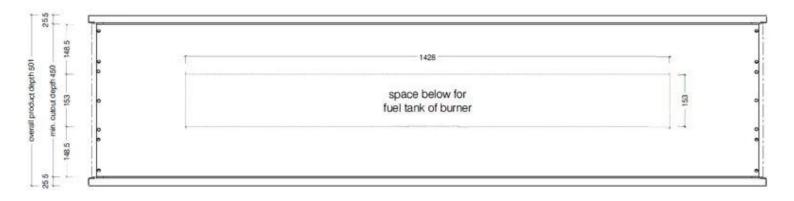

# Size

| Depth        | 45 cm   |
|--------------|---------|
| Height       | 60 cm   |
| Length/Width | 200 cm  |
| Weight       | 43,3 kg |