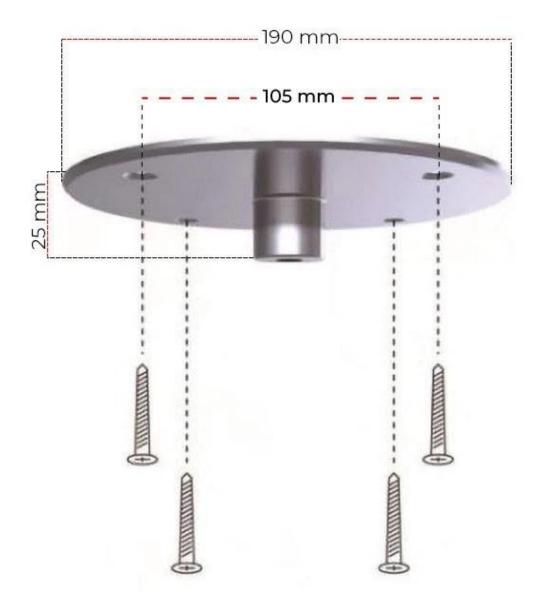

# **CEILING BRACKET FOR COCOON AERIS - BLACK**

BIO-70-128

This ceiling bracket is for Cocoon Aeris fireplaces in the colour black. Note that this bracket is designed for flat ceilings and cannot therefore be used if the ceiling is sloping.

## TECHNICAL SPECIFICATIONS

### **Appearance**

| Colour    | Matte Black |
|-----------|-------------|
| Materials | Steel       |

#### Size

| Diameter | 19 cm  |
|----------|--------|
| Height   | 2,5 cm |

#### **Type**

| Brand       | Cocoon Fires                     |
|-------------|----------------------------------|
| Producttype | Bioethanol Fireplace Accessories |

# Type

| Suitable for | Cocoon Aeris |
|--------------|--------------|
|              |              |

#### **Type**

| Use Indoor |
|------------|
|------------|