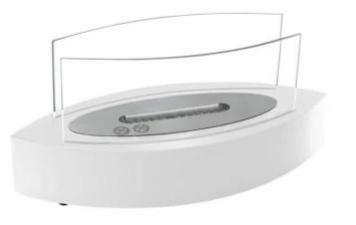

# **OVAL TABLE BIO FIREPLACE IN WHITE**

BIO-20-298

Oval tabletop bioethanol fireplace with 2 curved glass panels and flame view from all sides. The fireplace has a 1.2 litre burner capacity and burn time up to 3 hours per filling.

### Appearance

| Colour        | White |
|---------------|-------|
| Glas included | Yes   |
| Materials     | Steel |
| Shape         | Oval  |