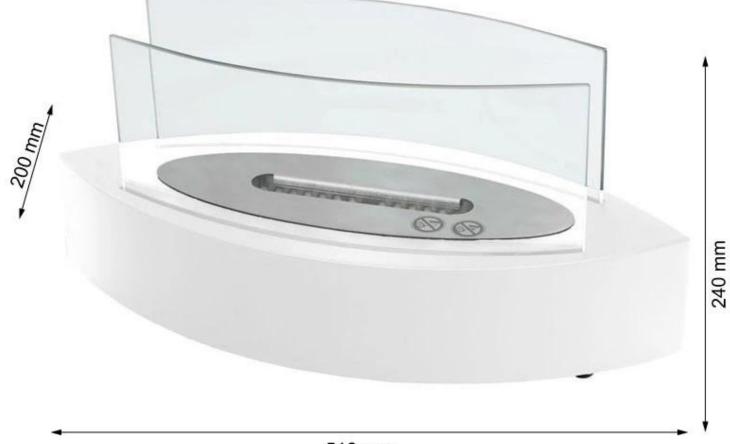

| Size         |       |
|--------------|-------|
| Depth        | 20 cm |
| Height       | 24 cm |
| Length/Width | 51 cm |
| Weight       | 5 kg  |
|              |       |

510 mm