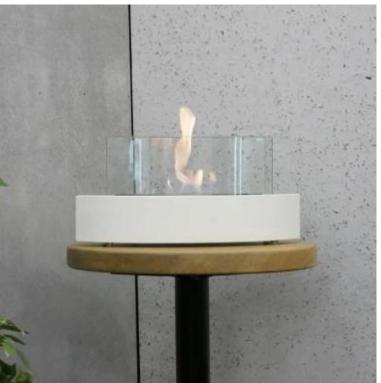

# **OVAL TABLE BIO FIREPLACE IN WHITE**

BIO-20-298

Oval tabletop bioethanol fireplace with 2 curved glass panels and flame view from all sides. The fireplace has a 1.2 litre burner capacity and burn time up to 3 hours per filling.