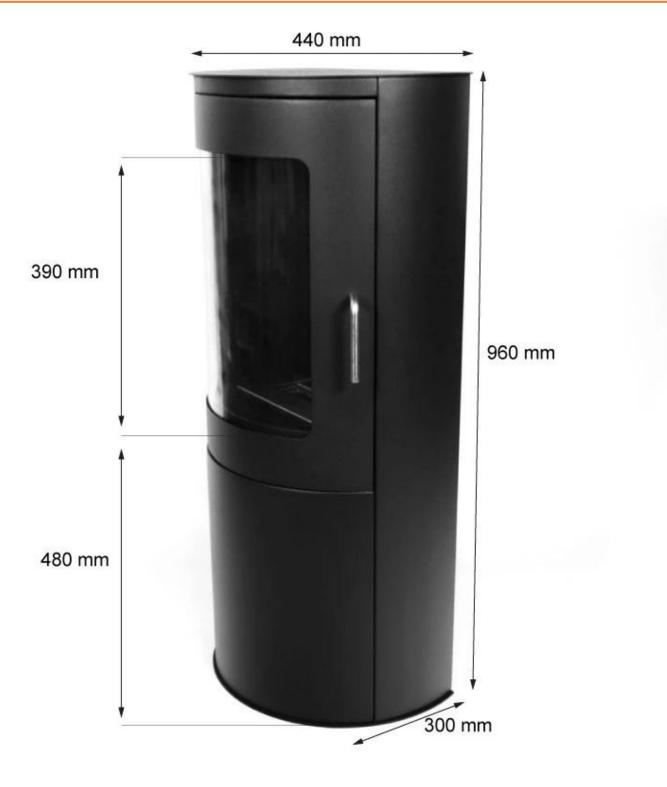

| 1,3 Liter Premium |
| Capacity                    | 1.3 Litres        |
| Control                     | Manual            |
| Flame length                | 13 cm             |
| Flue/chimney                | Not required      |
| Fuel                        | Bioethanol        |
| Heat output (max)           | 1,9 kW            |
| Minimum room size           | 40 m³             |
| Recommended air change rate | 1                 |
| Remote control              | No                |
| Requires electricity        | No                |
| Usage                       | 0.21 L/h          |

# SizeDepth30 cmHeight96 cmLength/Width44 cmWeight23,5 kg

#### Туре

| Brand    | ScandiFlames |
|----------|--------------|
| Use      | Indoor       |
| Warranty | 2 years      |