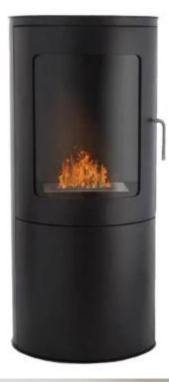

### **RICHMOND - BIOETHANOL FIRE STOVE WITH FLAT BACK**

BIO-20-299

Bioethanol fireplace stove in traditional wood burner design. The fireplace has a flat back which means it can stand close against the wall.

#### Appearance

| Colour        | Black  |
|---------------|--------|
| Glas included | Yes    |
| Materials     | Steel  |
| Shape         | Curved |