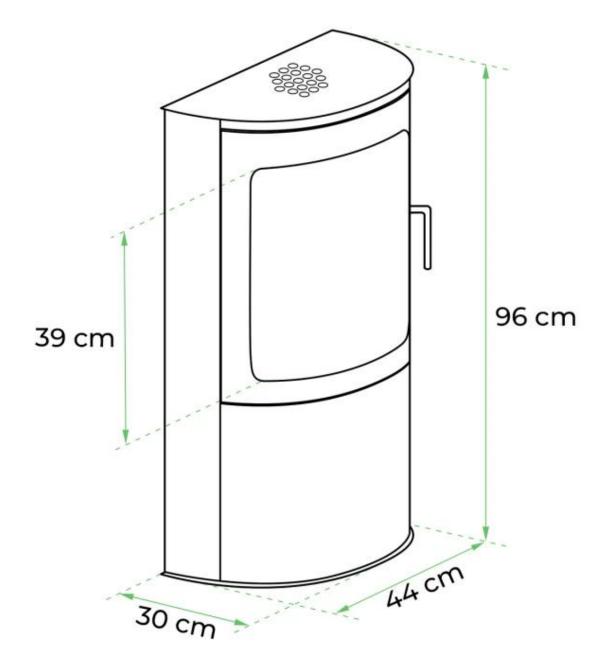

e                 | 1,3 Liter Premium |
| Capacity                    | 1.3 Litres        |
| Control                     | Manual            |
| Flame length                | 13 cm             |
| Flue/chimney                | Not required      |
| Fuel                        | Bioethanol        |
| Heat output (max)           | 1,9 kW            |
| Minimum room size           | 40 m³             |
| Recommended air change rate | 1                 |
| Remote control              | No                |
| Requires electricity        | No                |
| Usage                       | 0.21 L/h          |

# SizeDepth30 cmHeight96 cmLength/Width44 cmWeight23,5 kg

#### Туре

| Brand    | ScandiFlames |
|----------|--------------|
| Use      | Indoor       |
| Warranty | 2 years      |