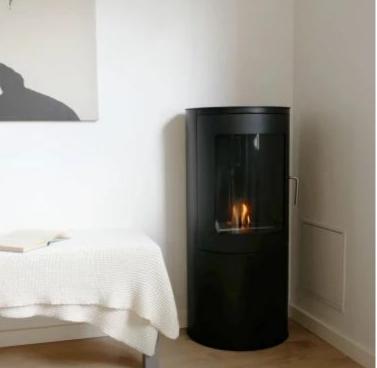

### **RICHMOND - BIOETHANOL FIRE STOVE WITH FLAT BACK**

BIO-20-299

Bioethanol fireplace stove in traditional wood burner design. The fireplace has a flat back which means it can stand close against the wall.