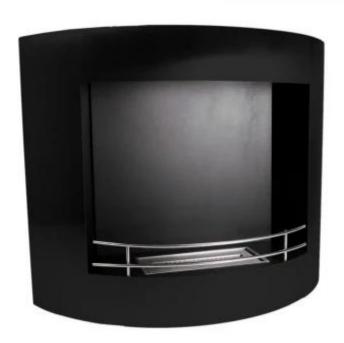

# **BLACK STEEL WALL MOUNTED BIOETHANOL FIREPLACE**

BIO-10-047

Black wall mounted bioethanol firepace, which can also be used as a freestanding fireplace. The fireplace has a 1.5 litre burner and burn time up to 6 hours per filling.

### **Appearance**

| Colour        | Black  |
|---------------|--------|
| Glas included | No     |
| Materials     | Steel  |
| Shape         | Curved |