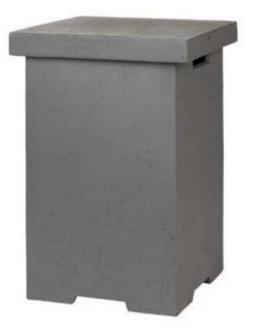

## **SQUARE LPG GAS BOTTLE COVER - TAUPE**

GAS-80-190

Hide your gas cylinder with this gas cylinder cover in a taupe-coloured composite. Fits up to 11 kg sized gas cylinder. The lid can easily be lifted off which gives access to the regulator.

#### Appearance

| Colour    | Taupe     |
|-----------|-----------|
| Materials | Composite |

#### Size

| Depth        | 41 cm |
|--------------|-------|
| Height       | 62 cm |
| Length/Width | 41 cm |
| Weight       | 17 kg |