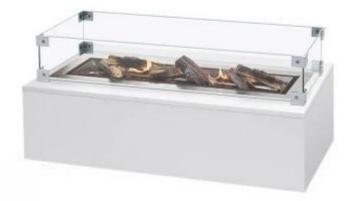

## LARGE RECTANGULAR SAFETY GLASS

GAS-80-185

Safety glass for Happy Cocoonings Large Rectangular built-in gas burner. Protects the flames from wind and gusts, and also adds a bit of safety.